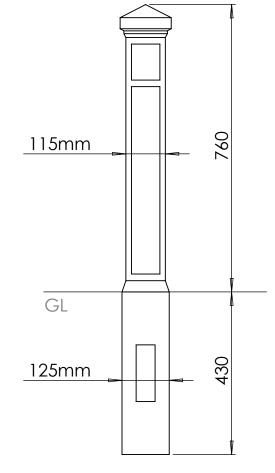

## Cast Iron Bollards | ASF 113

| Material:              | 100% recycled, engineering grade 250 cast iron or any grade of ductile cast iron                                               |
|------------------------|--------------------------------------------------------------------------------------------------------------------------------|
| Standard Finish:       | Zinc rich primer and metal shield top coat                                                                                     |
| Optional Finish:       | Bollards are available polyester powder coated. Embellishments, rings and features can be hand painted in a contrasting colour |
| Adaptations:           | Bollards supplied root fixed as standard, but can also be supplied removable or as fold down ASF 650 trough bollards           |
| Reflective Bands:      | Reflective bands can be applied in white, red or yellow                                                                        |
| Ram Raid Options:      | Internal thick walled steel sleeves can be used to provide additional ram raid resistance                                      |
| Logos / Coats of Arms: | Logos, embelms, coats of Arms etc. can be cast onto the side of the bollards on request                                        |
|                        |                                                                                                                                |
|                        |                                                                                                                                |